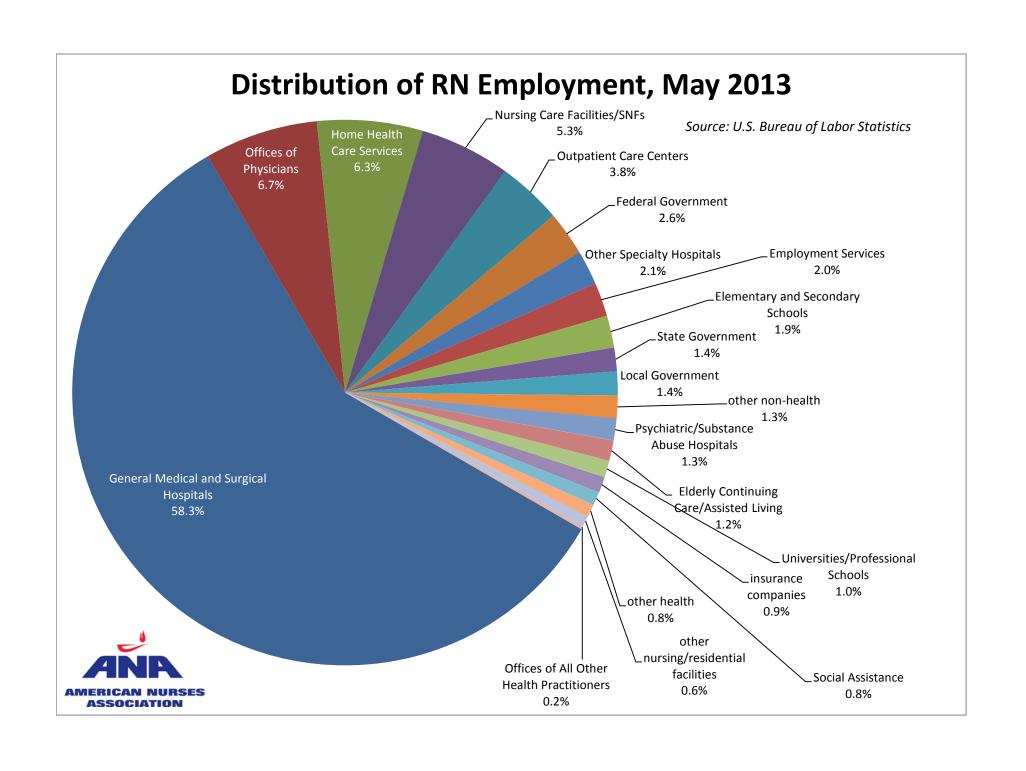

| Occupation: Registered Nurses (SOC code 291141) |             |            |            |            |            |                                                                                                                                                                                                                                                                                                                                                                                                                                                                                                                                                                                                                                                                                                                                                                                                                                                                                                                                                                                                                                                                                                                                                                                                                                                                                                                                                                                                                                                                                                                                                                                                                                                                                                                                                                                                                                                                                                                                                                                                                                                                                                                               |       |       |       |       |      |        |
|-------------------------------------------------|-------------|------------|------------|------------|------------|-------------------------------------------------------------------------------------------------------------------------------------------------------------------------------------------------------------------------------------------------------------------------------------------------------------------------------------------------------------------------------------------------------------------------------------------------------------------------------------------------------------------------------------------------------------------------------------------------------------------------------------------------------------------------------------------------------------------------------------------------------------------------------------------------------------------------------------------------------------------------------------------------------------------------------------------------------------------------------------------------------------------------------------------------------------------------------------------------------------------------------------------------------------------------------------------------------------------------------------------------------------------------------------------------------------------------------------------------------------------------------------------------------------------------------------------------------------------------------------------------------------------------------------------------------------------------------------------------------------------------------------------------------------------------------------------------------------------------------------------------------------------------------------------------------------------------------------------------------------------------------------------------------------------------------------------------------------------------------------------------------------------------------------------------------------------------------------------------------------------------------|-------|-------|-------|-------|------|--------|
| Period: May 2013                                |             |            |            |            |            |                                                                                                                                                                                                                                                                                                                                                                                                                                                                                                                                                                                                                                                                                                                                                                                                                                                                                                                                                                                                                                                                                                                                                                                                                                                                                                                                                                                                                                                                                                                                                                                                                                                                                                                                                                                                                                                                                                                                                                                                                                                                                                                               |       |       |       |       |      |        |
| Occupation (SOC code)                           |             | 291141     | 291171     | 291151     | 291161     |                                                                                                                                                                                                                                                                                                                                                                                                                                                                                                                                                                                                                                                                                                                                                                                                                                                                                                                                                                                                                                                                                                                                                                                                                                                                                                                                                                                                                                                                                                                                                                                                                                                                                                                                                                                                                                                                                                                                                                                                                                                                                                                               |       |       |       |       |      |        |
|                                                 | RNs + APRNs | RN         | NP         | CRNA       | CNM        | RNs/APRNs                                                                                                                                                                                                                                                                                                                                                                                                                                                                                                                                                                                                                                                                                                                                                                                                                                                                                                                                                                                                                                                                                                                                                                                                                                                                                                                                                                                                                                                                                                                                                                                                                                                                                                                                                                                                                                                                                                                                                                                                                                                                                                                     | RN    | NP    | CRNA  | CNM   |      |        |
| Industry (NAICS Code)                           | Employment* | Employment | Employment | Employment | Employment | , in the second |       |       |       |       |      |        |
| National                                        | 2,816,150   | 2,661,890  | 113,370    | 35,430     | 5,460      | 100%                                                                                                                                                                                                                                                                                                                                                                                                                                                                                                                                                                                                                                                                                                                                                                                                                                                                                                                                                                                                                                                                                                                                                                                                                                                                                                                                                                                                                                                                                                                                                                                                                                                                                                                                                                                                                                                                                                                                                                                                                                                                                                                          | 100%  | 100%  | 100%  | 100%  |      |        |
| General Medical and Surgical Hospitals          | 1,595,110   | 1,553,080  | 29,740     | 10,730     | 1,560      | 56.6%                                                                                                                                                                                                                                                                                                                                                                                                                                                                                                                                                                                                                                                                                                                                                                                                                                                                                                                                                                                                                                                                                                                                                                                                                                                                                                                                                                                                                                                                                                                                                                                                                                                                                                                                                                                                                                                                                                                                                                                                                                                                                                                         | 58.3% | 26.2% | 30.3% | 28.6% | 0.7% | 10,690 |
| Offices of Physicians                           | 254,050     | 178,810    | 52,860     | 20,260     | 2,120      | 9.0%                                                                                                                                                                                                                                                                                                                                                                                                                                                                                                                                                                                                                                                                                                                                                                                                                                                                                                                                                                                                                                                                                                                                                                                                                                                                                                                                                                                                                                                                                                                                                                                                                                                                                                                                                                                                                                                                                                                                                                                                                                                                                                                          | 6.7%  | 46.6% | 57.2% | 38.8% |      |        |
| Home Health Care Services                       | 169,850     | 166,910    | 2,940      |            |            | 6.0%                                                                                                                                                                                                                                                                                                                                                                                                                                                                                                                                                                                                                                                                                                                                                                                                                                                                                                                                                                                                                                                                                                                                                                                                                                                                                                                                                                                                                                                                                                                                                                                                                                                                                                                                                                                                                                                                                                                                                                                                                                                                                                                          | 6.3%  | 2.6%  | 0.0%  | 0.0%  |      |        |
| Nursing Care Facilities/SNFs                    | 143,830     | 142,490    | 1,340      |            |            | 5.1%                                                                                                                                                                                                                                                                                                                                                                                                                                                                                                                                                                                                                                                                                                                                                                                                                                                                                                                                                                                                                                                                                                                                                                                                                                                                                                                                                                                                                                                                                                                                                                                                                                                                                                                                                                                                                                                                                                                                                                                                                                                                                                                          | 5.4%  | 1.2%  | 0.0%  | 0.0%  |      |        |
| Outpatient Care Centers                         | 112,010     | 102,410    | 8,120      | 1,000      | 480        | 4.0%                                                                                                                                                                                                                                                                                                                                                                                                                                                                                                                                                                                                                                                                                                                                                                                                                                                                                                                                                                                                                                                                                                                                                                                                                                                                                                                                                                                                                                                                                                                                                                                                                                                                                                                                                                                                                                                                                                                                                                                                                                                                                                                          | 3.8%  | 7.2%  | 2.8%  | 8.8%  |      |        |
| Federal Government                              | 70,660      | 69,810     |            | 850        |            | 2.5%                                                                                                                                                                                                                                                                                                                                                                                                                                                                                                                                                                                                                                                                                                                                                                                                                                                                                                                                                                                                                                                                                                                                                                                                                                                                                                                                                                                                                                                                                                                                                                                                                                                                                                                                                                                                                                                                                                                                                                                                                                                                                                                          | 2.6%  | 0.0%  | 2.4%  | 0.0%  |      |        |
| Other Specialty Hospitals                       | 56,960      | 54,650     | 1,920      | 390        |            | 2.0%                                                                                                                                                                                                                                                                                                                                                                                                                                                                                                                                                                                                                                                                                                                                                                                                                                                                                                                                                                                                                                                                                                                                                                                                                                                                                                                                                                                                                                                                                                                                                                                                                                                                                                                                                                                                                                                                                                                                                                                                                                                                                                                          | 2.1%  | 1.7%  | 1.1%  | 0.0%  |      |        |
| Employment Services                             | 54,550      | 53,210     | 1,250      | 60         | 30         | 1.9%                                                                                                                                                                                                                                                                                                                                                                                                                                                                                                                                                                                                                                                                                                                                                                                                                                                                                                                                                                                                                                                                                                                                                                                                                                                                                                                                                                                                                                                                                                                                                                                                                                                                                                                                                                                                                                                                                                                                                                                                                                                                                                                          | 2.0%  | 1.1%  | 0.2%  | 0.5%  |      |        |
| Elementary and Secondary Schools                | 50,060      | 49,870     | 190        |            |            | 1.8%                                                                                                                                                                                                                                                                                                                                                                                                                                                                                                                                                                                                                                                                                                                                                                                                                                                                                                                                                                                                                                                                                                                                                                                                                                                                                                                                                                                                                                                                                                                                                                                                                                                                                                                                                                                                                                                                                                                                                                                                                                                                                                                          | 1.9%  | 0.2%  | 0.0%  | 0.0%  |      |        |
| State Government                                | 38,950      | 37,760     | 1,190      |            |            | 1.4%                                                                                                                                                                                                                                                                                                                                                                                                                                                                                                                                                                                                                                                                                                                                                                                                                                                                                                                                                                                                                                                                                                                                                                                                                                                                                                                                                                                                                                                                                                                                                                                                                                                                                                                                                                                                                                                                                                                                                                                                                                                                                                                          | 1.4%  | 1.0%  | 0.0%  | 0.0%  |      |        |
| Local Government                                | 39,200      | 37,550     | 1,650      |            |            | 1.4%                                                                                                                                                                                                                                                                                                                                                                                                                                                                                                                                                                                                                                                                                                                                                                                                                                                                                                                                                                                                                                                                                                                                                                                                                                                                                                                                                                                                                                                                                                                                                                                                                                                                                                                                                                                                                                                                                                                                                                                                                                                                                                                          | 1.4%  | 1.5%  | 0.0%  | 0.0%  |      |        |
| other non-health                                | 37,660      | 35,830     | 1,800      | 20         | 10         | 1.3%                                                                                                                                                                                                                                                                                                                                                                                                                                                                                                                                                                                                                                                                                                                                                                                                                                                                                                                                                                                                                                                                                                                                                                                                                                                                                                                                                                                                                                                                                                                                                                                                                                                                                                                                                                                                                                                                                                                                                                                                                                                                                                                          | 1.3%  | 1.6%  | 0.1%  | 0.2%  |      |        |
| Psychiatric/Substance Abuse Hospitals           | 35,540      | 34,690     | 820        |            | 30         | 1.3%                                                                                                                                                                                                                                                                                                                                                                                                                                                                                                                                                                                                                                                                                                                                                                                                                                                                                                                                                                                                                                                                                                                                                                                                                                                                                                                                                                                                                                                                                                                                                                                                                                                                                                                                                                                                                                                                                                                                                                                                                                                                                                                          | 1.3%  | 0.7%  | 0.0%  | 0.5%  |      |        |
| Elderly Continuing Care/Assisted Living         | 32,680      | 31,840     | 840        |            |            | 1.2%                                                                                                                                                                                                                                                                                                                                                                                                                                                                                                                                                                                                                                                                                                                                                                                                                                                                                                                                                                                                                                                                                                                                                                                                                                                                                                                                                                                                                                                                                                                                                                                                                                                                                                                                                                                                                                                                                                                                                                                                                                                                                                                          | 1.2%  | 0.7%  | 0.0%  | 0.0%  |      |        |
| Universities/Professional Schools               | 31,650      | 26,780     | 3,550      | 680        | 640        | 1.1%                                                                                                                                                                                                                                                                                                                                                                                                                                                                                                                                                                                                                                                                                                                                                                                                                                                                                                                                                                                                                                                                                                                                                                                                                                                                                                                                                                                                                                                                                                                                                                                                                                                                                                                                                                                                                                                                                                                                                                                                                                                                                                                          | 1.0%  | 3.1%  | 1.9%  | 11.7% |      |        |
| insurance companies                             | 25,170      | 24,960     | 210        | 0          | 0          | 0.9%                                                                                                                                                                                                                                                                                                                                                                                                                                                                                                                                                                                                                                                                                                                                                                                                                                                                                                                                                                                                                                                                                                                                                                                                                                                                                                                                                                                                                                                                                                                                                                                                                                                                                                                                                                                                                                                                                                                                                                                                                                                                                                                          | 0.9%  | 0.2%  | 0.0%  | 0.0%  |      |        |
| Social Assistance                               | 22,430      | 21,560     | 870        |            |            | 0.8%                                                                                                                                                                                                                                                                                                                                                                                                                                                                                                                                                                                                                                                                                                                                                                                                                                                                                                                                                                                                                                                                                                                                                                                                                                                                                                                                                                                                                                                                                                                                                                                                                                                                                                                                                                                                                                                                                                                                                                                                                                                                                                                          | 0.8%  | 0.8%  | 0.0%  | 0.0%  |      |        |
| other health                                    | 22,320      | 20,590     | 1,430      | 260        | 40         | 0.8%                                                                                                                                                                                                                                                                                                                                                                                                                                                                                                                                                                                                                                                                                                                                                                                                                                                                                                                                                                                                                                                                                                                                                                                                                                                                                                                                                                                                                                                                                                                                                                                                                                                                                                                                                                                                                                                                                                                                                                                                                                                                                                                          | 0.8%  | 1.3%  | 0.7%  | 0.7%  |      |        |
| other nursing/residential facilities            | 15,280      | 14,830     | 450        | 0          | 0          | 0.5%                                                                                                                                                                                                                                                                                                                                                                                                                                                                                                                                                                                                                                                                                                                                                                                                                                                                                                                                                                                                                                                                                                                                                                                                                                                                                                                                                                                                                                                                                                                                                                                                                                                                                                                                                                                                                                                                                                                                                                                                                                                                                                                          | 0.6%  | 0.4%  | 0.0%  | 0.0%  |      |        |
| Offices of All Other Health Practitioners       | 10,000      | 6,410      | 2,110      | 1,060      | 420        | 0.4%                                                                                                                                                                                                                                                                                                                                                                                                                                                                                                                                                                                                                                                                                                                                                                                                                                                                                                                                                                                                                                                                                                                                                                                                                                                                                                                                                                                                                                                                                                                                                                                                                                                                                                                                                                                                                                                                                                                                                                                                                                                                                                                          | 0.2%  | 1.9%  | 3.0%  | 7.7%  |      |        |