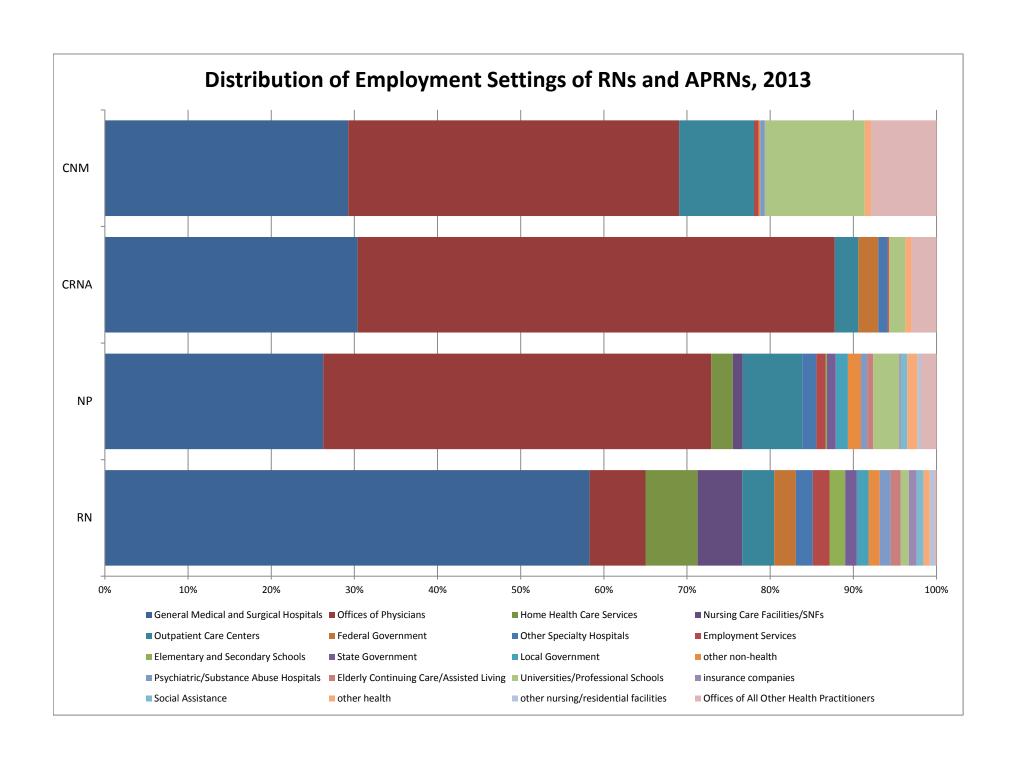

| Occupation: Registered Nurses (SOC code 291141) |             |            |            |            |            |                                                                                                                                                                                                                                                                                                                                                                                                                                                                                                                                                                                                                                                                                                                                                                                                                                                                                                                                                                                                                                                                                                                                                                                                                                                                                                                                                                                                                                                                                                                                                                                                                                                                                                                                                                                                                                                                                                                                                                                                                                                                                                                               |       |       |       |       |      |        |
|-------------------------------------------------|-------------|------------|------------|------------|------------|-------------------------------------------------------------------------------------------------------------------------------------------------------------------------------------------------------------------------------------------------------------------------------------------------------------------------------------------------------------------------------------------------------------------------------------------------------------------------------------------------------------------------------------------------------------------------------------------------------------------------------------------------------------------------------------------------------------------------------------------------------------------------------------------------------------------------------------------------------------------------------------------------------------------------------------------------------------------------------------------------------------------------------------------------------------------------------------------------------------------------------------------------------------------------------------------------------------------------------------------------------------------------------------------------------------------------------------------------------------------------------------------------------------------------------------------------------------------------------------------------------------------------------------------------------------------------------------------------------------------------------------------------------------------------------------------------------------------------------------------------------------------------------------------------------------------------------------------------------------------------------------------------------------------------------------------------------------------------------------------------------------------------------------------------------------------------------------------------------------------------------|-------|-------|-------|-------|------|--------|
| Period: May 2013                                |             |            |            |            |            |                                                                                                                                                                                                                                                                                                                                                                                                                                                                                                                                                                                                                                                                                                                                                                                                                                                                                                                                                                                                                                                                                                                                                                                                                                                                                                                                                                                                                                                                                                                                                                                                                                                                                                                                                                                                                                                                                                                                                                                                                                                                                                                               |       |       |       |       |      |        |
| Occupation (SOC code)                           |             | 291141     | 291171     | 291151     | 291161     |                                                                                                                                                                                                                                                                                                                                                                                                                                                                                                                                                                                                                                                                                                                                                                                                                                                                                                                                                                                                                                                                                                                                                                                                                                                                                                                                                                                                                                                                                                                                                                                                                                                                                                                                                                                                                                                                                                                                                                                                                                                                                                                               |       |       |       |       |      |        |
|                                                 | RNs + APRNs | RN         | NP         | CRNA       | CNM        | RNs/APRNs                                                                                                                                                                                                                                                                                                                                                                                                                                                                                                                                                                                                                                                                                                                                                                                                                                                                                                                                                                                                                                                                                                                                                                                                                                                                                                                                                                                                                                                                                                                                                                                                                                                                                                                                                                                                                                                                                                                                                                                                                                                                                                                     | RN    | NP    | CRNA  | CNM   |      |        |
| Industry (NAICS Code)                           | Employment* | Employment | Employment | Employment | Employment | , in the second |       |       |       |       |      |        |
| National                                        | 2,816,150   | 2,661,890  | 113,370    | 35,430     | 5,460      | 100%                                                                                                                                                                                                                                                                                                                                                                                                                                                                                                                                                                                                                                                                                                                                                                                                                                                                                                                                                                                                                                                                                                                                                                                                                                                                                                                                                                                                                                                                                                                                                                                                                                                                                                                                                                                                                                                                                                                                                                                                                                                                                                                          | 100%  | 100%  | 100%  | 100%  |      |        |
| General Medical and Surgical Hospitals          | 1,595,110   | 1,553,080  | 29,740     | 10,730     | 1,560      | 56.6%                                                                                                                                                                                                                                                                                                                                                                                                                                                                                                                                                                                                                                                                                                                                                                                                                                                                                                                                                                                                                                                                                                                                                                                                                                                                                                                                                                                                                                                                                                                                                                                                                                                                                                                                                                                                                                                                                                                                                                                                                                                                                                                         | 58.3% | 26.2% | 30.3% | 28.6% | 0.7% | 10,690 |
| Offices of Physicians                           | 254,050     | 178,810    | 52,860     | 20,260     | 2,120      | 9.0%                                                                                                                                                                                                                                                                                                                                                                                                                                                                                                                                                                                                                                                                                                                                                                                                                                                                                                                                                                                                                                                                                                                                                                                                                                                                                                                                                                                                                                                                                                                                                                                                                                                                                                                                                                                                                                                                                                                                                                                                                                                                                                                          | 6.7%  | 46.6% | 57.2% | 38.8% |      |        |
| Home Health Care Services                       | 169,850     | 166,910    | 2,940      |            |            | 6.0%                                                                                                                                                                                                                                                                                                                                                                                                                                                                                                                                                                                                                                                                                                                                                                                                                                                                                                                                                                                                                                                                                                                                                                                                                                                                                                                                                                                                                                                                                                                                                                                                                                                                                                                                                                                                                                                                                                                                                                                                                                                                                                                          | 6.3%  | 2.6%  | 0.0%  | 0.0%  |      |        |
| Nursing Care Facilities/SNFs                    | 143,830     | 142,490    | 1,340      |            |            | 5.1%                                                                                                                                                                                                                                                                                                                                                                                                                                                                                                                                                                                                                                                                                                                                                                                                                                                                                                                                                                                                                                                                                                                                                                                                                                                                                                                                                                                                                                                                                                                                                                                                                                                                                                                                                                                                                                                                                                                                                                                                                                                                                                                          | 5.4%  | 1.2%  | 0.0%  | 0.0%  |      |        |
| Outpatient Care Centers                         | 112,010     | 102,410    | 8,120      | 1,000      | 480        | 4.0%                                                                                                                                                                                                                                                                                                                                                                                                                                                                                                                                                                                                                                                                                                                                                                                                                                                                                                                                                                                                                                                                                                                                                                                                                                                                                                                                                                                                                                                                                                                                                                                                                                                                                                                                                                                                                                                                                                                                                                                                                                                                                                                          | 3.8%  | 7.2%  | 2.8%  | 8.8%  |      |        |
| Federal Government                              | 70,660      | 69,810     |            | 850        |            | 2.5%                                                                                                                                                                                                                                                                                                                                                                                                                                                                                                                                                                                                                                                                                                                                                                                                                                                                                                                                                                                                                                                                                                                                                                                                                                                                                                                                                                                                                                                                                                                                                                                                                                                                                                                                                                                                                                                                                                                                                                                                                                                                                                                          | 2.6%  | 0.0%  | 2.4%  | 0.0%  |      |        |
| Other Specialty Hospitals                       | 56,960      | 54,650     | 1,920      | 390        |            | 2.0%                                                                                                                                                                                                                                                                                                                                                                                                                                                                                                                                                                                                                                                                                                                                                                                                                                                                                                                                                                                                                                                                                                                                                                                                                                                                                                                                                                                                                                                                                                                                                                                                                                                                                                                                                                                                                                                                                                                                                                                                                                                                                                                          | 2.1%  | 1.7%  | 1.1%  | 0.0%  |      |        |
| Employment Services                             | 54,550      | 53,210     | 1,250      | 60         | 30         | 1.9%                                                                                                                                                                                                                                                                                                                                                                                                                                                                                                                                                                                                                                                                                                                                                                                                                                                                                                                                                                                                                                                                                                                                                                                                                                                                                                                                                                                                                                                                                                                                                                                                                                                                                                                                                                                                                                                                                                                                                                                                                                                                                                                          | 2.0%  | 1.1%  | 0.2%  | 0.5%  |      |        |
| Elementary and Secondary Schools                | 50,060      | 49,870     | 190        |            |            | 1.8%                                                                                                                                                                                                                                                                                                                                                                                                                                                                                                                                                                                                                                                                                                                                                                                                                                                                                                                                                                                                                                                                                                                                                                                                                                                                                                                                                                                                                                                                                                                                                                                                                                                                                                                                                                                                                                                                                                                                                                                                                                                                                                                          | 1.9%  | 0.2%  | 0.0%  | 0.0%  |      |        |
| State Government                                | 38,950      | 37,760     | 1,190      |            |            | 1.4%                                                                                                                                                                                                                                                                                                                                                                                                                                                                                                                                                                                                                                                                                                                                                                                                                                                                                                                                                                                                                                                                                                                                                                                                                                                                                                                                                                                                                                                                                                                                                                                                                                                                                                                                                                                                                                                                                                                                                                                                                                                                                                                          | 1.4%  | 1.0%  | 0.0%  | 0.0%  |      |        |
| Local Government                                | 39,200      | 37,550     | 1,650      |            |            | 1.4%                                                                                                                                                                                                                                                                                                                                                                                                                                                                                                                                                                                                                                                                                                                                                                                                                                                                                                                                                                                                                                                                                                                                                                                                                                                                                                                                                                                                                                                                                                                                                                                                                                                                                                                                                                                                                                                                                                                                                                                                                                                                                                                          | 1.4%  | 1.5%  | 0.0%  | 0.0%  |      |        |
| other non-health                                | 37,660      | 35,830     | 1,800      | 20         | 10         | 1.3%                                                                                                                                                                                                                                                                                                                                                                                                                                                                                                                                                                                                                                                                                                                                                                                                                                                                                                                                                                                                                                                                                                                                                                                                                                                                                                                                                                                                                                                                                                                                                                                                                                                                                                                                                                                                                                                                                                                                                                                                                                                                                                                          | 1.3%  | 1.6%  | 0.1%  | 0.2%  |      |        |
| Psychiatric/Substance Abuse Hospitals           | 35,540      | 34,690     | 820        |            | 30         | 1.3%                                                                                                                                                                                                                                                                                                                                                                                                                                                                                                                                                                                                                                                                                                                                                                                                                                                                                                                                                                                                                                                                                                                                                                                                                                                                                                                                                                                                                                                                                                                                                                                                                                                                                                                                                                                                                                                                                                                                                                                                                                                                                                                          | 1.3%  | 0.7%  | 0.0%  | 0.5%  |      |        |
| Elderly Continuing Care/Assisted Living         | 32,680      | 31,840     | 840        |            |            | 1.2%                                                                                                                                                                                                                                                                                                                                                                                                                                                                                                                                                                                                                                                                                                                                                                                                                                                                                                                                                                                                                                                                                                                                                                                                                                                                                                                                                                                                                                                                                                                                                                                                                                                                                                                                                                                                                                                                                                                                                                                                                                                                                                                          | 1.2%  | 0.7%  | 0.0%  | 0.0%  |      |        |
| Universities/Professional Schools               | 31,650      | 26,780     | 3,550      | 680        | 640        | 1.1%                                                                                                                                                                                                                                                                                                                                                                                                                                                                                                                                                                                                                                                                                                                                                                                                                                                                                                                                                                                                                                                                                                                                                                                                                                                                                                                                                                                                                                                                                                                                                                                                                                                                                                                                                                                                                                                                                                                                                                                                                                                                                                                          | 1.0%  | 3.1%  | 1.9%  | 11.7% |      |        |
| insurance companies                             | 25,170      | 24,960     | 210        | 0          | 0          | 0.9%                                                                                                                                                                                                                                                                                                                                                                                                                                                                                                                                                                                                                                                                                                                                                                                                                                                                                                                                                                                                                                                                                                                                                                                                                                                                                                                                                                                                                                                                                                                                                                                                                                                                                                                                                                                                                                                                                                                                                                                                                                                                                                                          | 0.9%  | 0.2%  | 0.0%  | 0.0%  |      |        |
| Social Assistance                               | 22,430      | 21,560     | 870        |            |            | 0.8%                                                                                                                                                                                                                                                                                                                                                                                                                                                                                                                                                                                                                                                                                                                                                                                                                                                                                                                                                                                                                                                                                                                                                                                                                                                                                                                                                                                                                                                                                                                                                                                                                                                                                                                                                                                                                                                                                                                                                                                                                                                                                                                          | 0.8%  | 0.8%  | 0.0%  | 0.0%  |      |        |
| other health                                    | 22,320      | 20,590     | 1,430      | 260        | 40         | 0.8%                                                                                                                                                                                                                                                                                                                                                                                                                                                                                                                                                                                                                                                                                                                                                                                                                                                                                                                                                                                                                                                                                                                                                                                                                                                                                                                                                                                                                                                                                                                                                                                                                                                                                                                                                                                                                                                                                                                                                                                                                                                                                                                          | 0.8%  | 1.3%  | 0.7%  | 0.7%  |      |        |
| other nursing/residential facilities            | 15,280      | 14,830     | 450        | 0          | 0          | 0.5%                                                                                                                                                                                                                                                                                                                                                                                                                                                                                                                                                                                                                                                                                                                                                                                                                                                                                                                                                                                                                                                                                                                                                                                                                                                                                                                                                                                                                                                                                                                                                                                                                                                                                                                                                                                                                                                                                                                                                                                                                                                                                                                          | 0.6%  | 0.4%  | 0.0%  | 0.0%  |      |        |
| Offices of All Other Health Practitioners       | 10,000      | 6,410      | 2,110      | 1,060      | 420        | 0.4%                                                                                                                                                                                                                                                                                                                                                                                                                                                                                                                                                                                                                                                                                                                                                                                                                                                                                                                                                                                                                                                                                                                                                                                                                                                                                                                                                                                                                                                                                                                                                                                                                                                                                                                                                                                                                                                                                                                                                                                                                                                                                                                          | 0.2%  | 1.9%  | 3.0%  | 7.7%  |      |        |